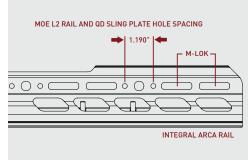

# Arca Rail Enclosed Forend

for Tikka T3 SA

# KDG

### Contents of Package:

- Arca Rail Enclosed Forend, assembled
- Baggie with following contents:
  - 6ea Button Head M5 x 25mm screws



**Safety Warning:** Before you attempt any installation, make sure your rifle is unloaded. Also, before starting remove the bolt and magazine from the rifle.

### **Installation Instructions:**

Step 1: Remove forend from stock.

**Step 2:** Slide Arca Rail Enclosed Forend onto backbone as shown.



Step 3: Insert and tighten included forend screws. Use the 6x Button Head M5 x 25mm screws.

Partially thread all screws into place before fully tightening any screw. Blue thread locker may be used on button head screws, but not flat head.

Recommended torque: 24 in-lbs



## Forend Mounting points: