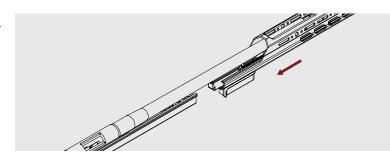

### **Installation Instructions:**

Step 1: Remove forend from stock.

**Step 2:** Slide Arca Rail Enclosed Forend onto backbone as shown.

Step 3: Insert and tighten included forend screws. Use the 6x Button Head M5 x 25mm screws.