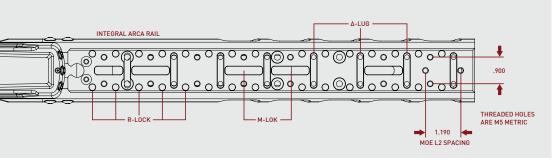

# Arca Rail Enclosed Forend

for Tikka T3 SA

# KDG

### Contents of Package:

- Arca Rail Enclosed Forend, assembled
- Baggie with following contents:
  - 6ea Button Head M5 x 25mm screws



**Safety Warning:** Before you attempt any installation, make sure your rifle is unloaded. Also, before starting remove the bolt and magazine from the rifle.

### **Installation Instructions:**

Step 1: Remove forend from stock.

**Step 2:** Slide Arca Rail Enclosed Forend onto backbone as shown.



Step 3: Insert and tighten included forend screws. Use the 6x Button Head M5 x 25mm screws.

Partially thread all screws into place before fully tightening any screw. Blue thread locker may be used on button head screws, but not flat head.

Recommended torque: 24 in-lbs



## Forend Mounting points: