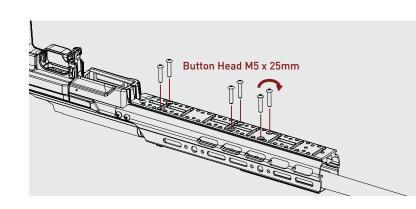

### **Installation Instructions:**

Step 1: Remove forend from stock.

**Step 2:** Slide Arca Rail Enclosed Forend onto backbone as shown.

Step 3: Insert and tighten included forend screws. Use the 6x Button Head M5 x 25mm screws.

Partially thread all screws into place before fully tightening any screw. Blue thread locker may be used on button head screws, but not flat head.

Recommended torque: 24 in-lbs